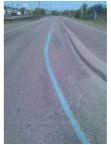

#### So easy, if it needs to be fast ...

AquaRoute<sup>®</sup> UWS-BST is the ideal, water borne marking material if fast drying time is required.

The special formulation allows a pass-over-time of < 4 min after application.

For changing weather conditions with risk of spontaneous rain showers, customers value the extraordinary fast water-resistance of our AquaRoute<sup>®</sup> UWS-BST.

The drying-time at wet film thicknesses of 400  $\mu$ m is less than 1 min after application. The marking is shower-proof after this period (patent n°. EP 0654068).