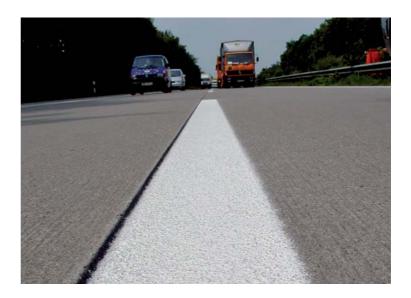

For changing weather conditions with risk of spontaneous rain showers, customers value the extraordinary fast water-resistance of our AquaRoute<sup>®</sup> UWS-BST.

The drying-time at wet film thicknesses of 400  $\mu$ m is less than 1 min after application. The marking is shower-proof after this period (patent n°. EP 0654068).