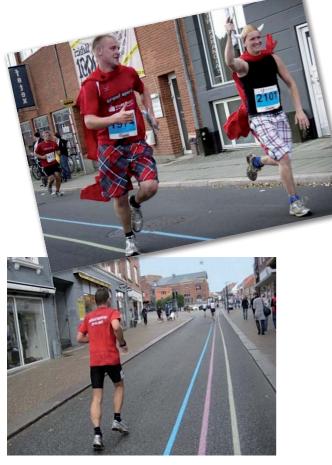

### Up up away – Temporary paint

AquaRoute<sup>®</sup> Tempi is a temporary water based road marking paint that is perfect for temporary road markings or track markings. It can be re-routing on roads or in airports; for covering permanent markings for a limited time period; or for events like city runs, marathons and exhibitions – where a shortterm marking is required.

AquaRoute<sup>®</sup> Tempi is worn down fast by wear from traffic and weathering. The lifetime of the markings are within 3 - 8 weeks depending on the thickness of the line, place of application and general wear and tear from traffic and weather.

Also, AquaRoute<sup>®</sup> Tempi can be removed by high pressure water jet blasting.

3 days after application

6 days after application 30 (1 day after the marathon run)

30 days after application