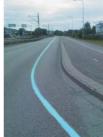

#### So easy, if it needs to be fast ...

AquaRoute<sup>®</sup> UWS-BST is the ideal, water borne marking material if fast drying time is required.

The special formulation allows a pass-over-time of < 4 min after application.

For changing weather conditions with risk of spontaneous rain showers, customers value the extraordinary fast water-resistance of our AquaRoute<sup>®</sup> UWS-BST.

The drying-time at wet film thicknesses of 400  $\mu$ m is less than 1 min after application. The marking is shower-proof after this period (patent n°. EP 0654068).