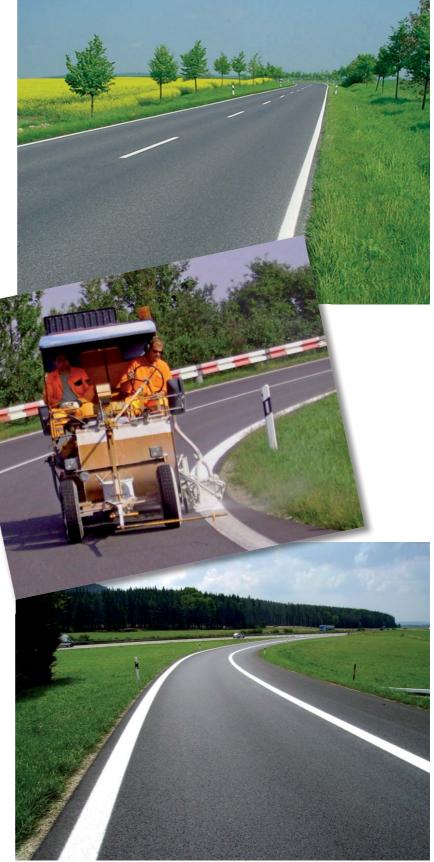

### **Application**

Machine application can be done with standard commercial marking equipment. Dispersion paints can be applied manually with all established tools (brushes, rolls or spray guns).

Depending on viscosity and properties of the marking material different methods of application, like airless or vaporizetechnique can be utilized. By using AquaRoute<sup>®</sup> with our certified beads both Type I and Type II, markings can be applied as well. This is confirmed by many certificates. Our approval and recommendation list for the application can be found in the Technical Data Sheet.